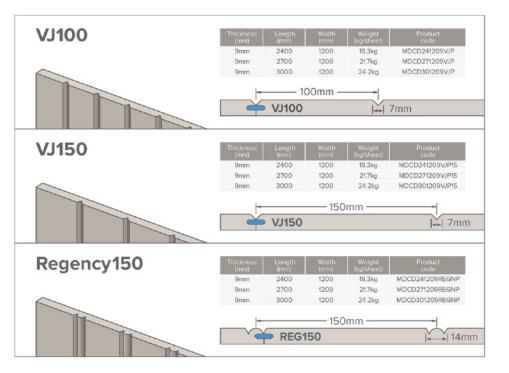

Plyco's Designer Groove Panelling is available in three groove profiles: VJ100, VJ150 and Regency150. Each profile offers a variety of sizes and groove options to provide plenty of choice! All options come in a uniform 9.5mm thick sheet and are available to ship Australia wide.

#### **Compatible Profiles**

All three Designer Groove profiles are designed to work with each other. Combined in application, this range offers superior freedom in design.