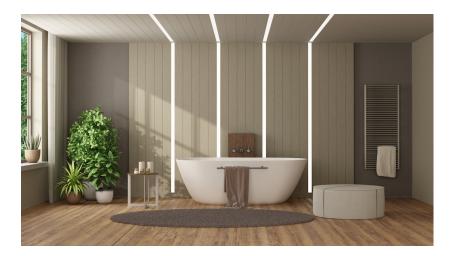

# PANELS FIT FOR WALL STREET

Wall Panelling is a diverse product range available at Plyco. Grouped by application, this collection of timber panels meets the needs of any builder, DIYer or caravan enthusiast. These panels also ship anywhere Australia wide!

Plyco's Wall Panelling is available in four categories: Exterior Cladding, Interior Cladding, Decorative Wall Panels and RV Wall Panelling. Each category offers a variety of flavours, designs and sizes that are guaranteed to have you excited.

Available in a variety of thicknesses from 3mm – 12mm depending on the product, this collection boasts a world of potential applications. As the name suggests, this collection was built with wall panels in mind, however all products are perfectly suited for interior ceiling lining applications too!

# Wall Panelling Product Range THE FANTASTIC FOUR